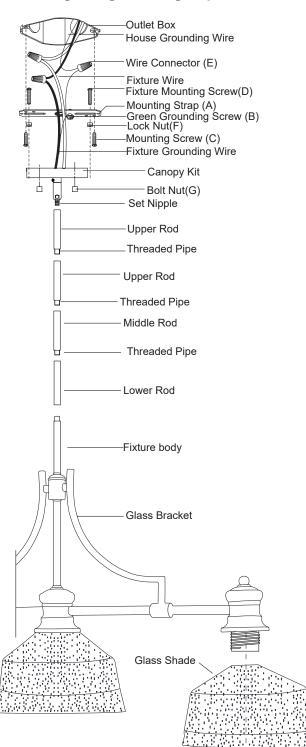

## Installation Steps

Turn off the power at fuse or circuit box.

- 1. Rod Connections:
- a. Thread the fixture wire from the fixture through the lower rod, then secure the lower rod onto fixture using the threaded pipe.
- b. Thread the fixture wire through the middle rod, and then secure the middle rod onto the lower rod using the threaded pipe.
- c. Thread the fixture wire through the upper rod, and then secure the upper rod onto the middle rod using the threaded pipe.

Note: Length adjustable from 22" to 64". Use fewer rods if shorter length is desired.

- 2. Thread the fixture wire through the canopy kit, then secure the rod assembly to the set nipple of the canopy kit.
- 3. Attach the mounting strap to outlet box by using two mounting screws.
- 4. Pull out the source wires from the outlet box. Make wire connections using wire connectors as follows:
  - ---Connect the smooth-coated wire (marked) from the fixture to the black wire from the power source.
  - ---Connect the ribbed-coated wire (unmarked) from the fixture white wire to the white wire from the power source.
  - ---Attach the fixture grounding wire to the mounting strap with the green grounding screw. Then connect it to the house grounding wire with a wire connector.

Carefully put the wires back into the outlet box.

- 5. Attach the canopy kit to the mounting strap by inserting the fixture mounting screws, then secure it with two bolt nuts.
- 6. Attach the glass shade onto the fixture, secure it with a socket ring.
- 7. Install bulb (not included). See relamping label at socket area or packaging for maximum allowed wattage.
- 8. Angled mounting recommended for a vaulted or angled ceiling. (See Fig. 1)