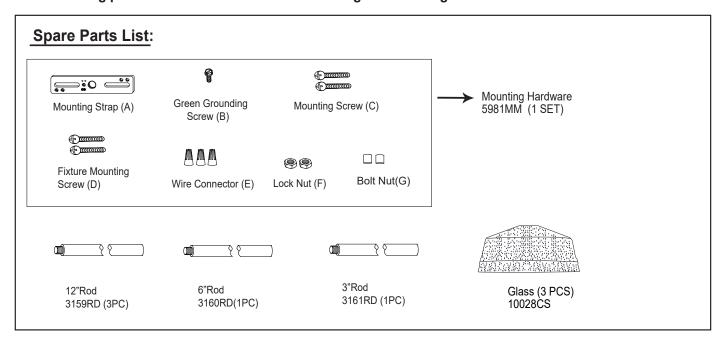

7 kilgiou iliouriurig 1000 ilinioi august or a radicou or arigiou ooming. (000 i 1)

Socket Ring

Bulb Type A Max.60W

(not included)

The following parts are available for re-order if damaged or missing.