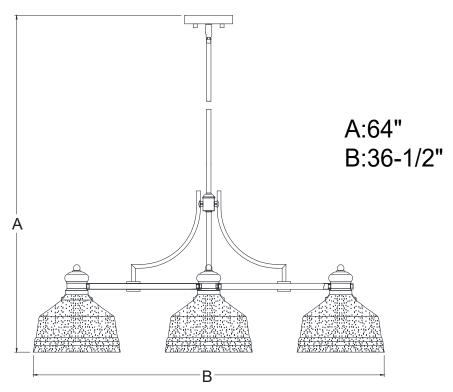

Note: Length adjustable from 22" to 64". Use fewer rods if shorter length is desired.

- 2. Thread the fixture wire through the canopy kit, then secure the rod assembly to the set nipple of the canopy kit.
- 3. Attach the mounting strap to outlet box by using two mounting screws.
- 4. Pull out the source wires from the outlet box. Make wire connections using wire connectors as follows:
  - ---Connect the smooth-coated wire (marked) from the fixture to the black wire from the power source.
  - ---Connect the ribbed-coated wire (unmarked) from the fixture white wire to the white wire from the power source.
  - ---Attach the fixture grounding wire to the mounting strap with the green grounding screw. Then connect it to the house grounding wire with a wire connector.