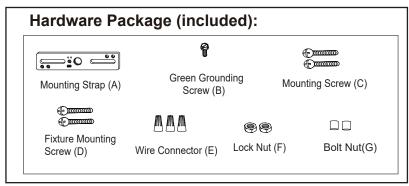

## Installation Steps

Turn off the power at fuse or circuit box.

- 1. Rod Connections:
- a. Thread the fixture wire from the fixture through the lower rod, then secure the lower rod onto fixture using the threaded pipe.
- b. Thread the fixture wire through the middle rod, and then secure the middle rod onto the lower rod using the threaded pipe.
- c. Thread the fixture wire through the upper rod, and then secure the upper rod onto the middle rod using the threaded pipe.

Note: Length adjustable from 22" to 64". Use fewer rods if shorter length is desired.

- 2. Thread the fixture wire through the canopy kit, then secure the rod assembly to the set nipple of the canopy kit.
- 3. Attach the mounting strap to outlet box by using two mounting screws.
- 4. Pull out the source wires from the outlet box. Make wire connections using wire connectors as follows:
  - ---Connect the smooth-coated wire (marked) from the fixture to the black wire from the power source.
  - ---Connect the ribbed-coated wire (unmarked) from the fixture white wire to the white wire from the power source.
  - ---Attach the fixture grounding wire to the mounting strap with the green grounding screw. Then connect it to the house grounding wire with a wire connector.

Carefully put the wires back into the outlet box.

- 5. Attach the canopy kit to the mounting strap by inserting the fixture mounting screws, then secure it with two bolt nuts.
- 6. Attach the glass shade onto the fixture, secure it with a socket ring.
- 7. Install bulb (not included). See relamping label at socket area or packaging for maximum allowed wattage.
- 8. Angled mounting recommended for a vaulted or angled ceiling. (See Fig. 1)