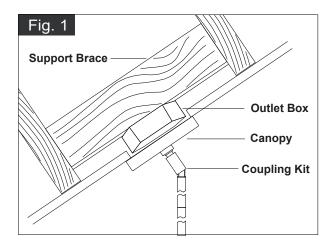

7 kilgiou iliouriurig 1000 ilinioi august or a radicou or arigiou ooming. (000 i 1)

Socket Ring

Bulb Type A Max.60W

(not included)

The following parts are available for re-order if damaged or missing.